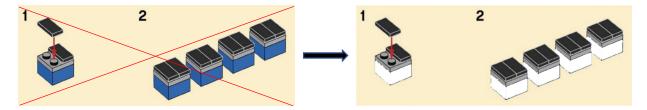

### **Snowstorm (Junior)**

- 1. Trees: the team decides the type of tree (A, B or C) they want to use
- 2. Vehicles: the team decides the type of vehicle (A, B or C) they want to use
- 3. Blue 2X2 brick shall be replaced by white 2X2 brick to facilitate video judging.